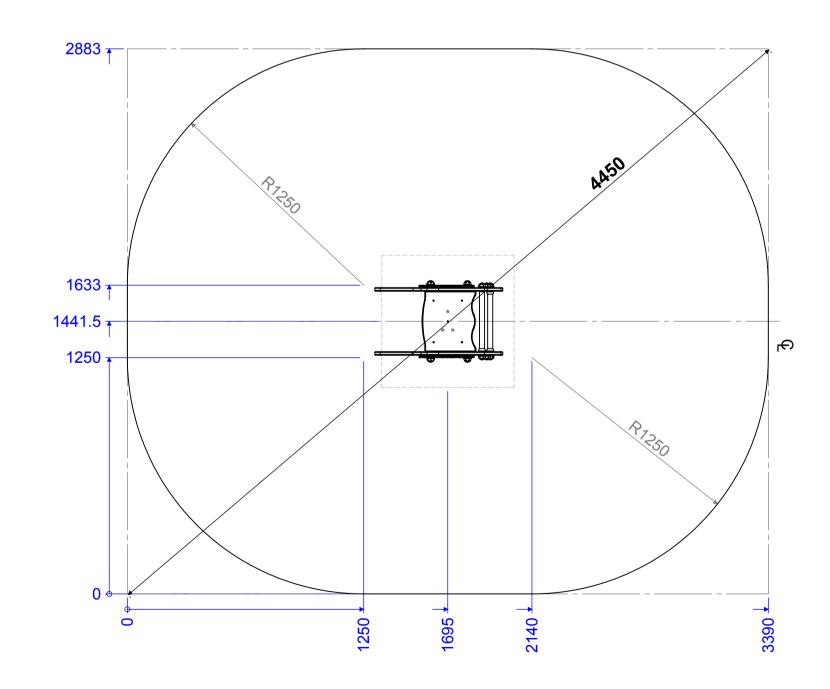

| 0,       | 1 70         |
|----------|--------------|
|          | NAME         |
| LASTSAVE | mike.roberts |
| DRAWN    | Mike Roberts |

DO NOT SCALE DRAWING

REVISION 01

Whale Springer — Sit In (No backrest) TITLE: